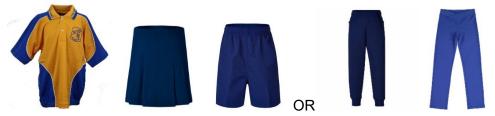

#### **Boys Summer Uniform**

Blue Polo Shirt with School logo + Grey Cargo Shorts + Grey Socks\* + All Black School Shoes\*.

#### **Boys Sport Uniform Summer & Winter**

Gold Sports Polo Shirt + Royal Blue Shorts + White Socks\* + Sport Shoes\*.

Royal Blue Track pants may be worn in cooler weather.

#### **Boys Winter Uniform**

Blue Long Sleeve Polo Shirt with School logo + Grey Cargo Pants OR Royal Blue Track Pants + Grey Socks\* + Black School Shoes\*.