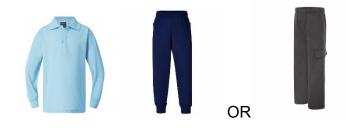

#### **Boys Winter Uniform**

Blue Long Sleeve Polo Shirt with School logo + Grey Cargo Pants OR Royal Blue Track Pants + Grey Socks\* + Black School Shoes\*.