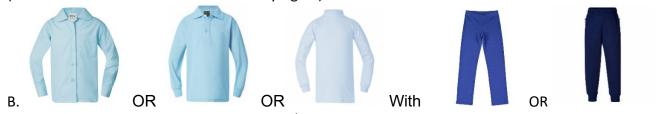

#### **Girls Winter Uniform**

A. Grey Tunic + Blue Blouse or Long Sleeve Polo Or Skivvy\* + Grey Tights\* + Black School Shoes\* (White Socks can be worn instead of Grey tights) OR

B. Blue Blouse or Long Sleeve Polo Or Skivvy\* + Royal Blue Track pants or Jazz pants\*\* + White Socks\* + Black School Shoes\*.