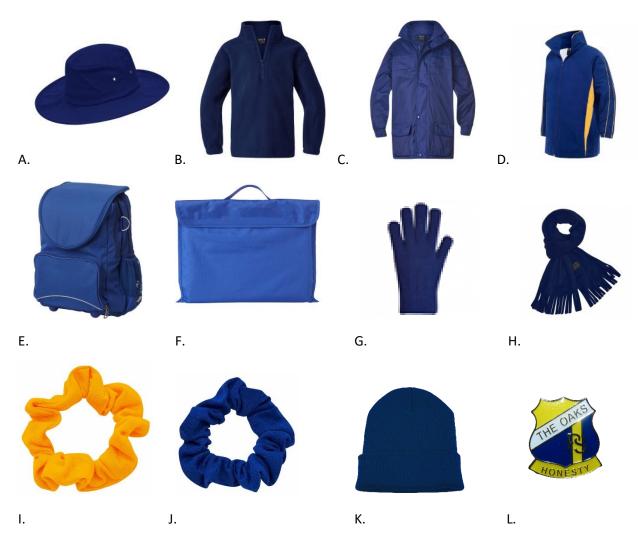

#### **School Uniform Other Items**

- A. Royal Blue wide brim hat with School logo.
- B. Royal Blue Polar Fleece Half-Zip Jumper with School logo.
- C. Dry & Cosy Jacket in Dark Royal with School logo.
- D. Microfibre Sports Jacket Dark Royal & Gold with School logo.
- E. Royal Blue School Bag with School logo.
- F. Royal Blue Library Bay with School logo.
- G. Royal Blue Gloves.
- H. Royal Blue Polar Fleece Scarf.
- I. Yellow Scrunchies.
- J. Royal Blue Scrunchies.
- K. Royal Blue Beanie.
- L. School Badge.
- \* Items are not available from the school uniform shop. Please purchase from local retailers.
- \*\* Jazz Pants are available from Best n Less