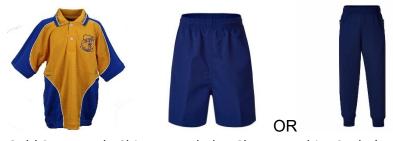

#### **Girls Sport Uniform Summer & Winter**

Gold Sports Polo Shirt + Royal Blue Skort or Shorts + White socks\* + Sports Shoes\*. Royal Blue Track pants or Jazz pants\*\* + White Socks\* + Sports Shoes\* may be worn in cooler weather.

#### **Boys Sport Uniform Summer & Winter**

Gold Sports Polo Shirt + Royal Blue Shorts + White Socks\* + Sport Shoes\*.

Royal Blue Track pants may be worn in cooler weather.