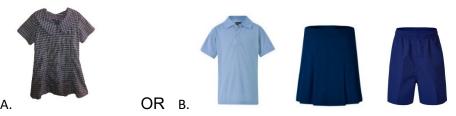

#### **Girls Summer Uniform**

- A. Summer Dress + White Socks\* + All Black School Shoes\*.
- B. Blue Polo Shirt with School logo + Royal Blue Skort or Shorts + White Socks\* + All Black School Shoes\*.