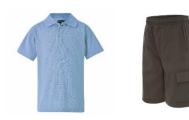

#### **Boys Summer Uniform**

Blue Polo Shirt with School logo + Grey Cargo Shorts + Grey Socks\* + All Black School Shoes\*.