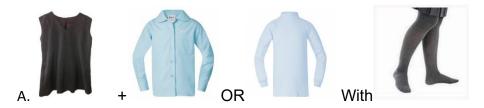

#### **Girls Winter Uniform**

A. Grey Tunic + Blue Blouse or Long Sleeve Polo Or Skivvy\* + Grey Tights\* + Black School Shoes\* (White Socks can be worn instead of Grey tights) OR

B. Blue Blouse or Long Sleeve Polo Or Skivvy\* + Royal Blue Track pants or Jazz pants\*\* + White Socks\* + Black School Shoes\*.