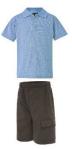

## **Boys Summer Uniform**

Pair with grey socks & black school shoes (sold separately).