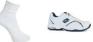

### **Boys Sport Uniform Summer & Winter**

**Boys Winter Uniform** 

Pair with white socks & sports shoes. (sold separately).

Pair with grey socks & black school shoes (sold separately).