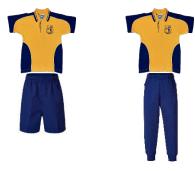

### **Boys Sport Uniform Summer & Winter**

**Boys Winter Uniform** 

Pair with white socks & sports shoes. (sold separately).

Pair with grey socks & black school shoes (sold separately).