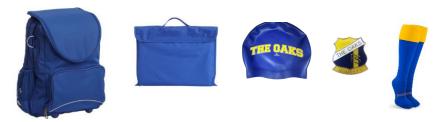

### School Bag, Library Bag, Swim Cap, School Badge, Football Socks

These items are not mandatory. School bags, library bags and swimming caps are printed with the school logo. Swimming caps can be purchased for Swimming carnival days for example. Football socks can be purchased for Gala sport days if your child is representing the school.