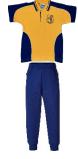

## **Boys Summer Uniform**

Pair with grey socks & black school shoes (sold separately).

### **Boys Sport Uniform Summer & Winter**

**Boys Winter Uniform** 

Pair with white socks & sports shoes. (sold separately).

Pair with grey socks & black school shoes (sold separately).