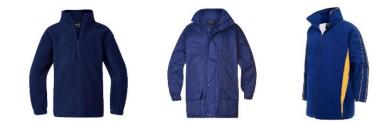

### Polar Fleece Jumper, Dry & Cosy Lined Jacket, Microfibre Jacket

These items can be worn in all seasons. Generally, the microfibre jacket is most suitable to be paired with the sports uniform. The Polar fleece jumper is a great allrounder. The Dry and Cosy Jacket is lined and suitable for the colder/rainy days.