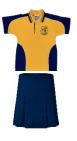

## **Girls Sport Uniform Summer & Winter**

### **Boys Sport Uniform Summer & Winter**

**Boys Winter Uniform** 

Pair with white socks & sports shoes. (sold separately).

Pair with grey socks & black school shoes (sold separately).