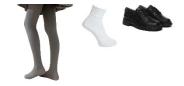

# **Girls Winter Uniform**

Pair with white socks & sports shoes. (sold separately).

Pair with white socks & black school shoes. Skivvies & Grey tights not sold at the Uniform Shop. May be purchased at shops such as Best N Less, Target, Big W etc.