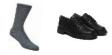

## **Boys Summer Uniform**

Pair with grey socks & black school shoes (sold separately).