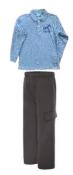

# **Girls Winter Uniform**

Pair with white socks & sports shoes. (sold separately).

Pair with white socks & black school shoes. Skivvies & Grey tights not sold at the Uniform Shop. May be purchased at shops such as Best N Less, Target, Big W etc.