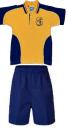

## **Boys Summer Uniform**

Pair with grey socks & black school shoes (sold separately).

### **Boys Sport Uniform Summer & Winter**

**Boys Winter Uniform** 

Pair with white socks & sports shoes. (sold separately).

Pair with grey socks & black school shoes (sold separately).