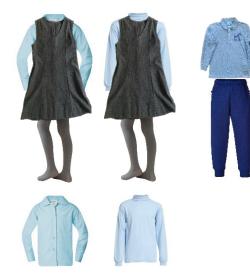

## **Girls Summer Uniform**

Pair with white socks & black school shoes (sold separately).

## **Girls Sport Uniform Summer & Winter**

# **Girls Winter Uniform**

Pair with white socks & sports shoes. (sold separately).

Pair with white socks & black school shoes. Skivvies & Grey tights not sold at the Uniform Shop. May be purchased at shops such as Best N Less, Target, Big W etc.