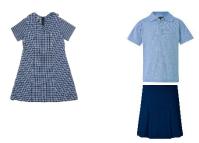

## **Girls Summer Uniform**

Pair with white socks & black school shoes (sold separately).

# **Girls Winter Uniform**

Pair with white socks & sports shoes. (sold separately).

Pair with white socks & black school shoes. Skivvies & Grey tights not sold at the Uniform Shop. May be purchased at shops such as Best N Less, Target, Big W etc.